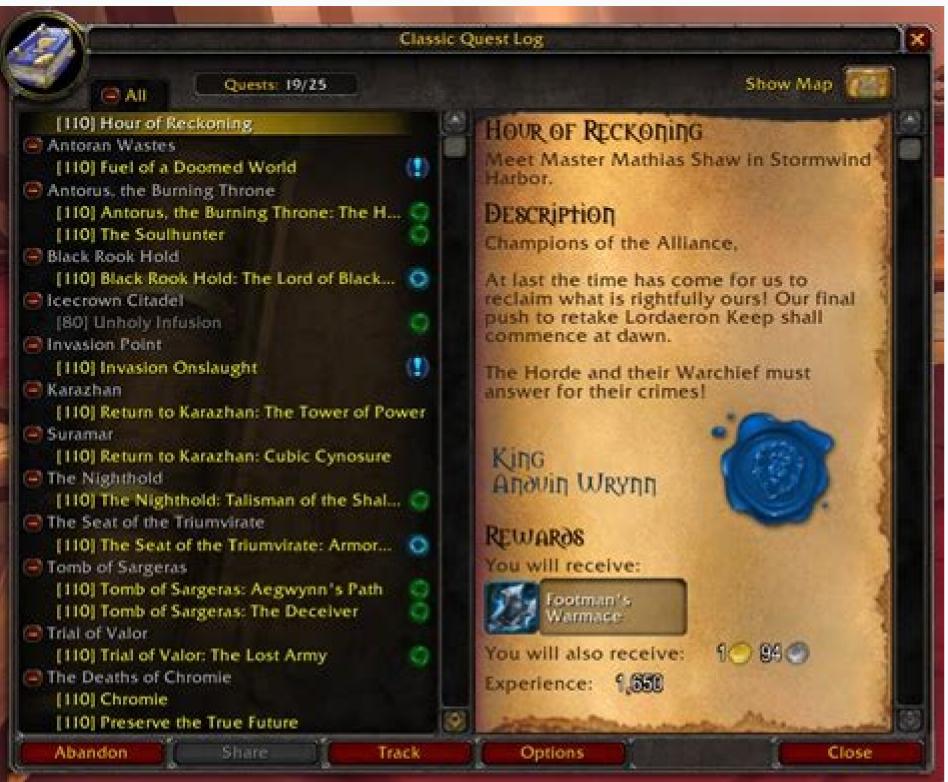

Click Install and you must be ready to go. This is not tremendously useful, especially since the skills have different length cooldown: the third 'dark' in a button can be a total amount of time than the same dark third in another. It is not a guide, but we plan to add integration to any classic guide Addons to make sure they work well with Questie. Credits and Thank you Author: Ã ã ã ã ã , Ã, ã, anico Link: ã, question for the best classical addons? Copy your new folder (that named after the mod) into the "Addons' folder. I would recommend all my guild to install it my re-embrane and my ability to read the mission record. If you want something from a higher level, consider Zygor guides or Dugi guides, both are not free. It breaks how much the damage or healing members you and other party members do for skills, individual struggles, for example. He does not have as many resources as the modern version, but this is the mod that will tell you if you really are better diverting than, let's say, launching real spells like a priest. The ClassicGold auctioner is a precious resource in Wow Classic, but managing auction listings can be a pain. Includes information and warnings for all clinical dungeons, except depths of Blackrock, Blackrock, Blackrock Spire, Dire Moul and Scholomance, which are still in progress. ) When you use a spell or skill in the Wow Classic with a Cooldown Period, the standard user interface puts a 'sweep' timer in this skill button, showing how long you can use. Lo again by how much of the button is dark. Cone for NPC and Missions in your log and shows which missions you can pick up. 1 as well as ignore gatekeepers and play the way you want. Bagnon still tracks items Various characters, so you know what your tall have without having to login. Atlasloot Classic does not have such luxury - unless you start using the Atlasloot Classic. Check which works with WOW Classic before installing though. Barender 4This Addon fully where you are in the directoration place your Warcraft installation. Here is a list of the best Wow Classical Addons that You can use to help make your trip back in a much easier time. How to install UAW Classic AddsoSonce You download your chosen mod, it will be in a .zip file, which should be in your directory Download / Downloads. If you frequently find yourself buying commercial materials or other items, you will also simplify this, too .dly boss modsdeadly boss mods is an unforgettable addon for the modern game. Colorful borders tell you a quality of a Item at a glance and a search function Let's quickly find what you need. Priorities There are 5 levels of priority Different a goal may have: â € € "high, high, normal, low à â € " and â €". Ã, ¬. Addon that can make work less tiring and save some time. There are several ways to download question, but the easier is through the desktop application twitch.tv. Questie is a From the mission to the TBC Classic that add icons to your map and shows exactly where to pick up missions. It is not a guide per se, but it is useful for Notwithstanding. Then select where you want to save it. Wow Classic Standard Addons are located in program files (x86) / World of Warcraft / Classic / Addon folder - this is where to unzip the new files. Alternatively, if you do not have the Twitch application or want to stay with the old-fashioned, you can download quests from a third-party website. There is nothing wrong with using curseeforge.com to download question manually, although you probably have a little more work. If you do not know your way, you are forced to navigate your quest log. Yes, this is exactly what I am using, so remains up-to-date 24/7 Questie and a website. Then choosing the least of the two evils. This is good for some players, but frustrating to others. Includes a mission database, monsters and items, informing the exact location of that perfect sorty horn that you can find. Once you have chosen mods, select World of Warcraft, choose to get more addons and quest quests. This addon will save you a long time. The Classic Quest Helper: Questie will help you the fastest level and complete your faster search. Image via Blizzard Entertainment Questie is one of the most crucial addons in the World of Warcraft is the crusade classic on fire - especially for new players. Bagnon is an inventory review that makes the sifting through your much easier items. After downloading the Addon, extract the files in your World of Warcraft Addons folder. If you are a Windows user, click the file once in the Explorer, choose 'Extract All' on the menu toolbar. Wow Classic General Discussion What will your go to the Mission Helping Addon? I want true experience, will not be using the next page question â € 3 like pfquest was ported to the classic. World Map All Quenthelper tasks wants you to do On the world map. I was not wasting time in the wrong areas or researching on Google for a lol this addon saved me large 2 tanned I also recommend TomTom, it works with the question. Mostly use, you just install and leave alone. Although there are fewer things to accompany Vanilla Wow, DBM still cuddles when things are coming and recommending a reaction. Instead of having multiple bags to manage, Bagnon condenses everything in a large bag and can automatically sort and group items by type. Look for the World of Warcraft folder, then the classic folder inside, then "Interface", then 'addons'. If the task is not in your current zone, then it will point to where the questionler thinks that you should go to get there, as a master of vain or the edge of the zone. Trust in me. VendorPrice tries to help you decide what to sell or launch with security when you get no bag Space.details! Classic Damage Meter (image criterion: Blizzard Entertainment / Terciono) Details! Damage meter classic is one of the most popular damage meters in modern game, and this is the classic harbor - here for the version in Crusade on fire. Most goals are pattern for â € 🗂 ¬. TBC Classic, such as Classic Vanilla, is missing several characteristic quality of life, including quest aids and crawlers. How about the coordinates for your location, which is the performance of your PC, or how long do you have to your next level? Enjoy Spergs! In fact, I do not feel as reading everything, so I'm going to enjoy my time with a mission helping Addon. Sue me 3 like Bubbly during the beta it took me forever to seek. Wait for you to be smart enough to do the right thing and do not require you to intrude. It adds a dark track (or two) to the top and / or bottom of your screen to display configurable information â €